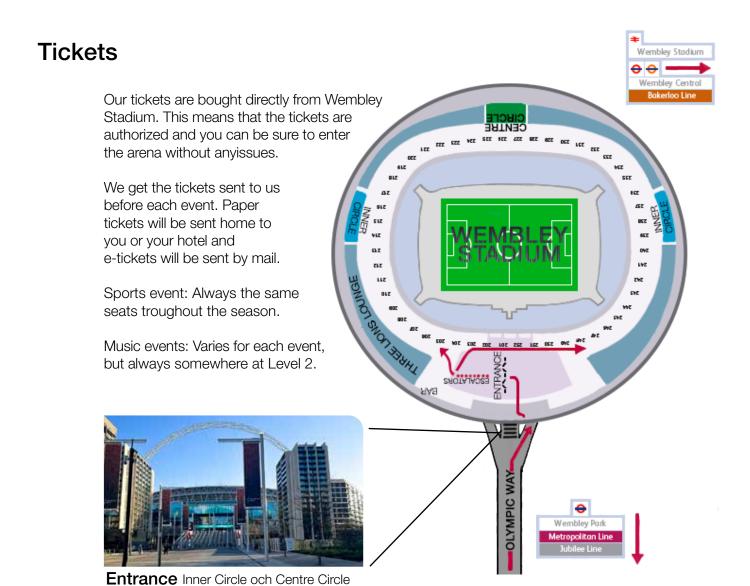

We buy our tickets, to all events, directly from The O2.

This means that our **tickets are authorized** and you can
be sure to enter the arena
without any problems.