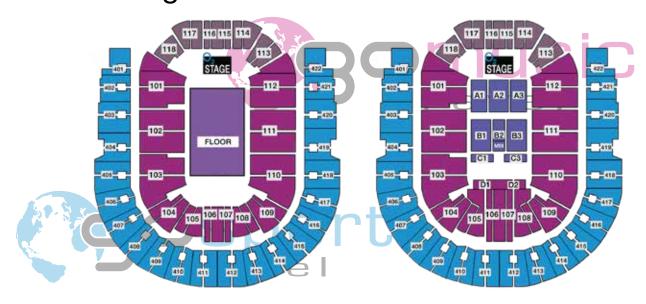

## The O2 -Level 1

#### Your package includes:

- Level 1 seating
- Access to American Express Lounge. The AEL is open pre-show (usually from an hour before the main doors), during the interval and also after the show.
- Access to cash bar
- Digital ticket
- Fast Track Entry