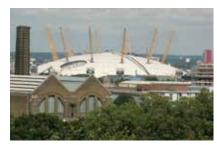

# The O<sub>2</sub> Arena

# $GO\ to\ The\ O2\quad {\tt Peninsula\ Square,\ London\ SE10\ 0DX,\ Storbritannien}$

There are several ways to get to The O2. Choose between bus, boat, tube, taxi or cable car.

- By underground, Jubilee Line, you will go to North Greenwich station, takes you about 20 min. from central London.
- If you choose to go by boat, **Uber Boat by Thames Clippers**, you will get some sightseeing along the Thames between central London and North Greenwich.
- If you choose to go by bus, you should hop on lines 108, 129, 132, 161, 188, 422, 472, 486 or 188. Theyall stop at North Greenwich station.
- For more info, see local information and timetables.