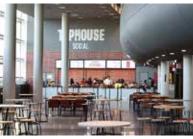

## Taphouse Social

Level 2 - Behind goal - West or East

#### Your seat includes:

- Access to Wembley Stadium Connected by EE's newest premium area Taphouse Social, located on Level Two.
- Premium seating on Level Two with padded seats offering
- fantastic views.
- Dedicated entrance on the East or West of the stadium.
- Access to premium bar and food outlets within Taphouse Social, including Taphouse Kitchen, Taphouse Bites and Taphouse Treats which include a wide range of sweet and savoury options available to purchase.
- Enjoy the M&S Foodhall within the concourse.
- Unreserved relaxed seating within the bar area for you and your guests.
- 100% authorized ticket from Wembley Stadium