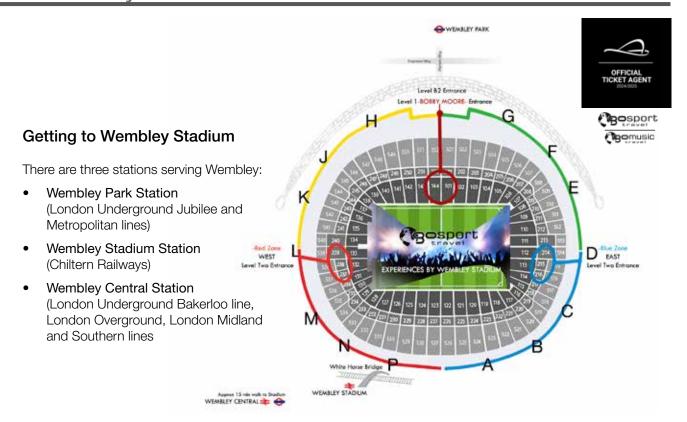

th padded seats offering
- fantastic views.
- Dedicated entrance on the East or West of the stadium.
- Access to premium bar and food outlets within Taphouse Social, including Taphouse Kitchen, Taphouse Bites and Taphouse Treats which include a wide range of sweet and savoury options available to purchase.
- Enjoy the M&S Foodhall within the concourse.
- Unreserved relaxed seating within the bar area for you and your guests.
- 100% authorized ticket from Wembley Stadium



















### **OTHER EVENTS**

# Concerts, NFL, Boxing and more

For more information regarding concerts, seating and prices, please visit www.gosporttravel.com or www.gomusictravel.se. You can also contact our sales team: info@gosporttravel.com, +46 660211090 (Sweden) or +44 2072403983 (UK)

### Wembley Stadium



### You need to know this:

- E-tickets will be sent to you by e-mail. Mobile tickets needs to be downloded in the Wembley app on your phone. Download the app well in advance of your trip to Wembley
- Each person can only bring one small bag, and it must not be bigger than A4 size Height 297mm (11.7 inches)Width 210mm (8.27 inches)Depth 210mm (8.27 inches) Please note: this means the overall bag size. Bags that are half full and folded over to reduce their size will not be accepted.
- A phone or camera can be carried into the stadium, but not in its own bag. In other words, you can bring these things in, as long as you still only have one bag in total that meets the policy.
- Things you can NOT bring: Large umbrellas, aluminium and glass drink containers, including
  perfume bottles, pla